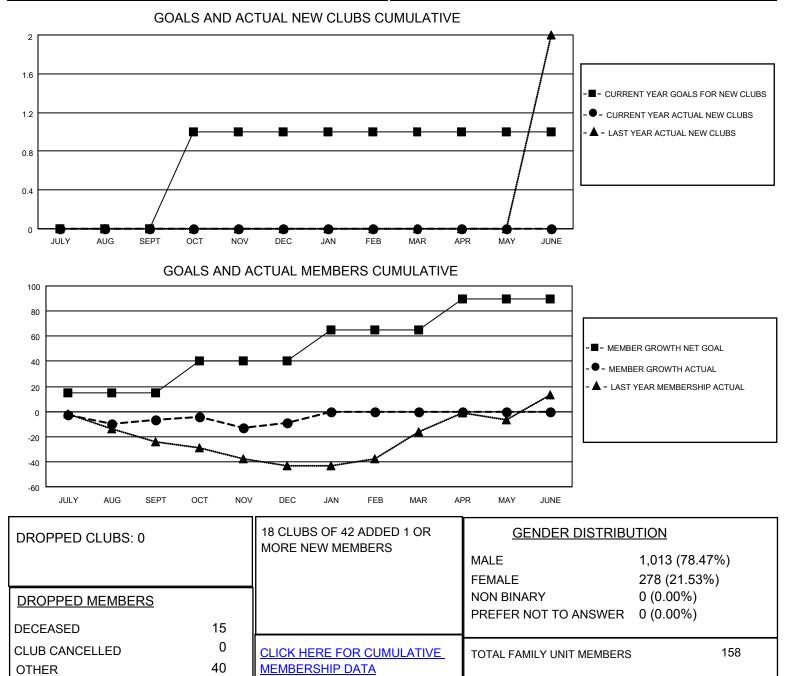

## LOCATION ONTARIO

District A 2

Results as of: 12/31/2021

| Clubs                 |               |           |               | Members               |                          |                         |                                                    |
|-----------------------|---------------|-----------|---------------|-----------------------|--------------------------|-------------------------|----------------------------------------------------|
| RESULTS FOR 2021-2022 |               |           |               | RESULTS FOR 2021-2022 |                          |                         |                                                    |
| QUARTER               | NEW CLUB GOAL | NEW CLUBS | DROPPED CLUBS | QUARTER ME            | EMBER GROWTH NET<br>GOAL | MEMBER GROWTH<br>ACTUAL | DROPPED<br>MEMBERS ACTUAL<br>(including transfers) |
| JULY/AUG/SEPT         | 0             | 0         | 0             | JULY/AUG/SEPT         | 15                       | 13                      | 19                                                 |
| OCT/NOV/DEC           | 1             | 0         | 0             | OCT/NOV/DEC           | 25                       | 38                      | 36                                                 |
| JAN/FEB/MAR           | 0             | 0         | 0             | JAN/FEB/MAR           | 25                       | 0                       | 0                                                  |
| APR/MAY/JUNE          | 0             | 0         | 0             | APR/MAY/JUNE          | 25                       | 0                       | 0                                                  |